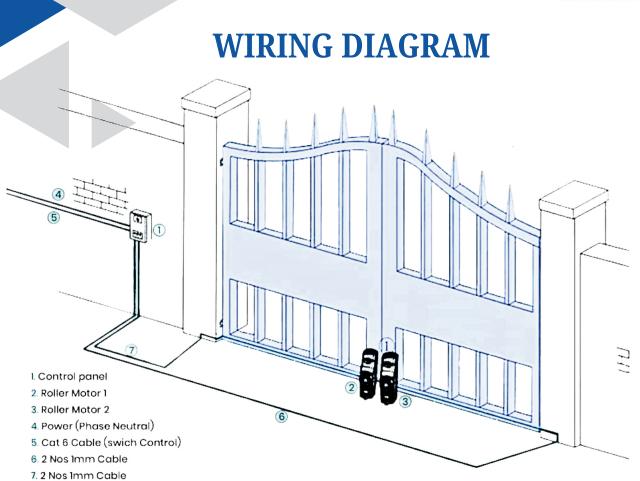

#### **INTELLIGENT FEATURES**

- The door opening is applicable more than 180°
- Applicable for residential and commercial purpose.
- Remote range is upto 50 Meters from the gate.
- Accomplishes it's operations within 50 seconds.
- Suitable for all type of swing gates.
- Running indicator lights.
- Secure the gate by avoiding hitting the walls as it slow down its operation during the opening and closing phase.
- Worm gear provides durability and silence in motor operation.
- The motor is fitted with an emergency manual override on each motor to allow the user to open the gates manually in case of an emergency such as a power failure situation.
- The motor can handle both light and heavy gates.
- Can add any optional devices.
- The motor kit provides complete accessories and materials for easy installation.
- Small in size, light weight, highly efficient and low mechanical hum.